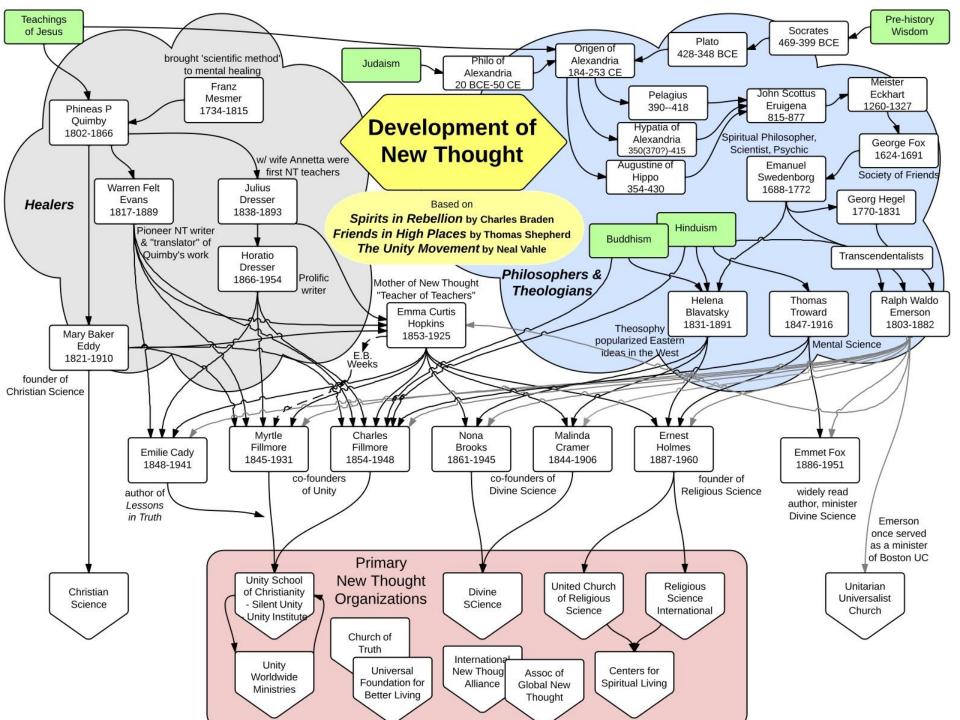

## Compare Christian to New Thought

Science vs Spirit

## Compare Christian to New Thought

## Compare Christian to New Thaws