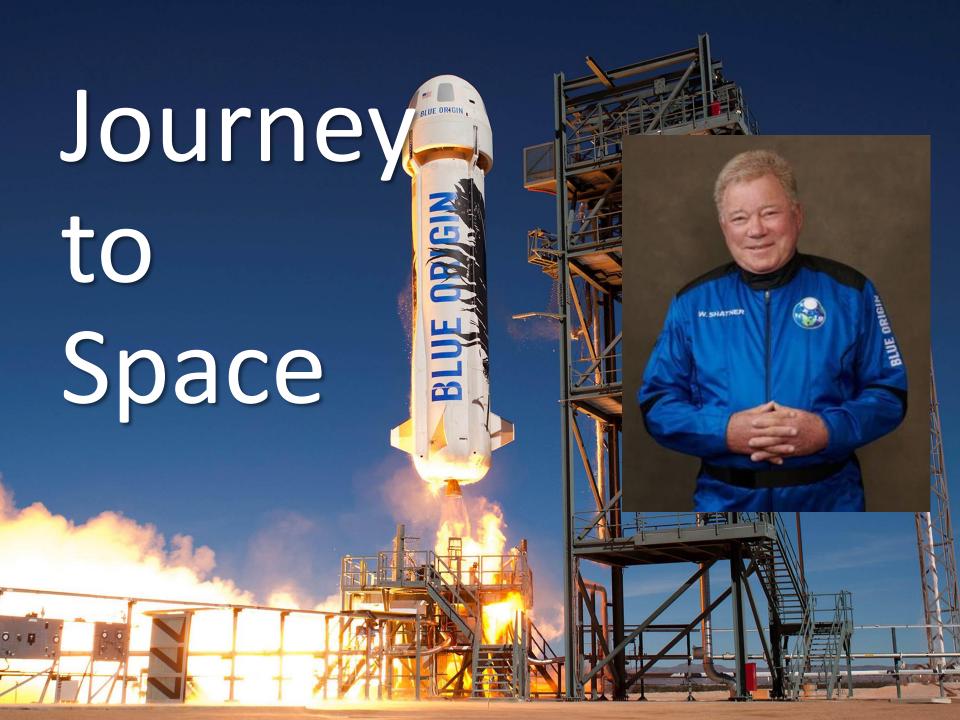

In the beginning when God created the heavens and the earth, the earth was a formless void and darkness covered the face of the deep. Then God said, "Let there be light"; and there was light. And God saw that the light was good; and God separated the light from the darkness.

Genesis 1.1-4

If I say, "Surely the darkness shall cover me, and the light around me becomes night," even the darkness is not dark to You; the night is as bright as the day, for darkness is as light to You.

Psalm 139.11-12

### What can be seen was made out of what cannot be seen.

Hebrews 11.3





#### **CONSCIOUS Mind**

**SUB Conscious Mind** 

**SUPER Conscious Mind** 

### Journey to Inner

# Silence

Relaxation

**Letting Go** 

**Attention on God** 

Concentration

Silence

Thanksgiving

## Silence

Patien